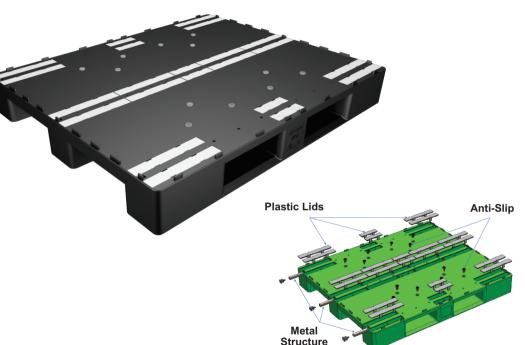

## **CHARACTERISTICS**

- Ideal for automation
- More resistance
- Contains internal metal structures
- Modern design
- Impact resistant
- Resistant to oil and temperature variations

## **ADDITIONAL INFORMATION**

- Check color availability
- Resistant to impact, oil and temperature variations

| PALLET<br>LINE | NOMINAL<br>DIMENSIONS<br>length x width x height (in) | EXTERNAL<br>DIMENSIONS<br>length x width x height (in) |      | STATIC<br>LOAD<br>(lbs) | DYNAMIC<br>LOAD<br>(lbs) | PALLET HOLDER<br>LOADING<br>(Ibs) | WEIGHT<br>(Ibs) | MATERIAL                |
|----------------|-------------------------------------------------------|--------------------------------------------------------|------|-------------------------|--------------------------|-----------------------------------|-----------------|-------------------------|
| ULTRA HEAVY    | 47,24x39,37x5,91                                      | 47,24x39,37x5,91                                       | 5,91 | 17637                   | 5511,56                  | 3306,93                           | 54              | PP +<br>METAL STRUCTURE |