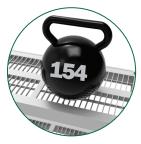

#### **EXTREMELY DURABLE**

The Hercules Shelving Unit supports up to 154 lbs per shelf. Constructed from thick polypropylene for enhanced durability, it resists oxidation and wear.