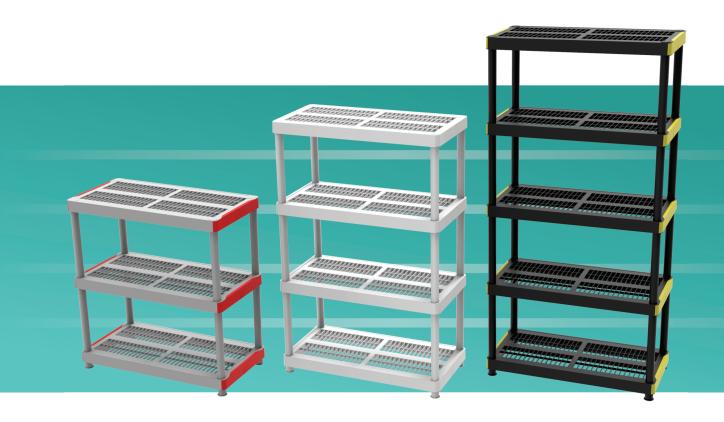

# HÉRCULES SHELVING UNIT

resistant - sustainable - inteligent

### **ENHANCED VERSATILITY AND QUALITY**

Featuring colored sides, perfect for organization using the Kanban method, enhancing process management, or simply coordinating with your decor.

| MODELS    | NOMINAL DIMENSIONS length x width x height (in) | WEIGHT<br>(lbs) | CAPACITY<br>(lbs) | MATERIAL |
|-----------|-------------------------------------------------|-----------------|-------------------|----------|
| 3 SHELVES | 35,83x17,72x38,39                               | 15              | 463               | PP       |
| 4 SHELVES | 35,83x17,72x55,51                               | 19              | 617               | PP       |
| 5 SHELVES | 35,83x17,72x72,83                               | 26              | 772               | PP       |

PROTECTIVE COVER

SUPPORT FEET

COLORFUL SIDES

VENTILATED
Enhances air circulation and promotes better hygiene.