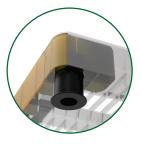

PROTECTIVE COVER

SUPPORT FEET

COLORFUL SIDES

VENTILATED
Enhances air circulation and promotes better hygiene.