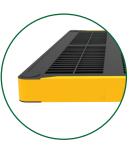

#### **HYGIENIC**

Easy to clean, featuring a hollow grid design that improves air circulation and keeps your products elevated from the floor.

### **ENHANCED VERSATILITY AND QUALITY**

Featuring colored sides, perfect for organization using the Kanban method, enhancing process management, or simply coordinating with your decor.

| MODELS    | NOMINAL DIMENSIONS length x width x height (in) | WEIGHT<br>(lbs) | CAPACITY<br>(lbs) | MATERIAL |
|-----------|-------------------------------------------------|-----------------|-------------------|----------|
| 3 SHELVES | 35,83x17,72x38,39                               | 15              | 463               | PP       |
| 4 SHELVES | 35,83x17,72x55,51                               | 19              | 617               | PP       |
| 5 SHELVES | 35,83x17,72x72,83                               | 26              | 772               | PP       |

PROTECTIVE COVER

SUPPORT FEET

COLORFUL SIDES

VENTILATED
Enhances air circulation and promotes better hygiene.