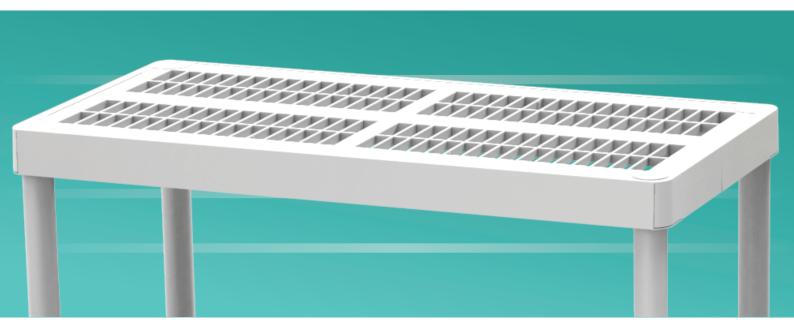

#### **HYGIENIC**

Easy to clean, featuring a hollow grid design that improves air circulation and keeps your products elevated from the floor.

PROTECTIVE COVER

SUPPORT FEET

COLORFUL SIDES

VENTILATED
Enhances air circulation and promotes better hygiene.