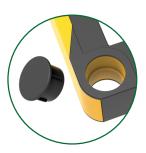

PROTECTIVE COVER

SUPPORT FEET

COLORFUL SIDES

VENTILATED
Enhances air circulation and promotes better hygiene.