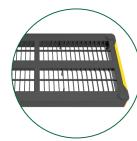

#### **HYGIENIC**

Easy to clean, featuring a hollow grid design that improves air circulation and keeps your products elevated from the floor.

PROTECTIVE COVER

SUPPORT FEET

COLORFUL SIDES

VENTILATED
Enhances air circulation and promotes better hygiene.