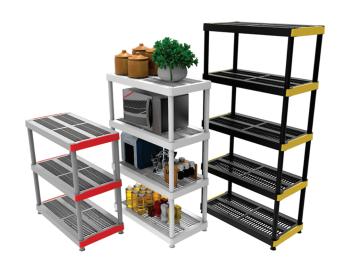

### **ENHANCED VERSATILITY AND QUALITY**

Featuring colored sides, perfect for organization using the Kanban method, enhancing process management, or simply coordinating with your decor.

| MODELS    | NOMINAL DIMENSIONS length x width x height (in) | WEIGHT<br>(lbs) | CAPACITY<br>(lbs) | MATERIAL |
|-----------|-------------------------------------------------|-----------------|-------------------|----------|
| 3 SHELVES | 35,83x17,72x38,39                               | 15              | 463               | PP       |
| 4 SHELVES | 35,83x17,72x55,51                               | 19              | 617               | PP       |
| 5 SHELVES | 35,83x17,72x72,83                               | 26              | 772               | PP       |