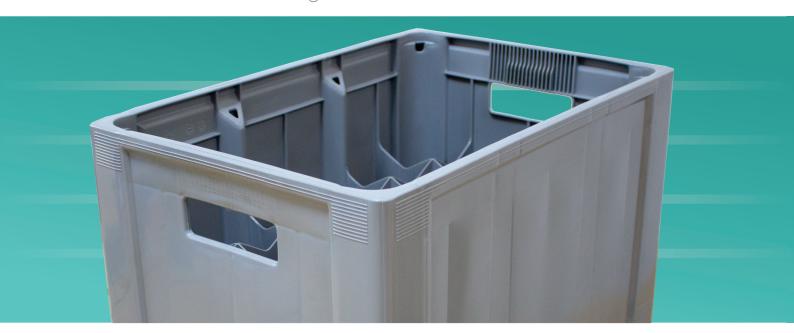

## BOTTLE CRATE

resistent - sustainable - inteligent

The Bottle Crate is an ideal solution for storing and transporting drinks. Developed with precision and care, it meets all standards and specifications applicable by the main players in the beverage industry, both in Brazil and on the global stage.

Best-selling product for the following segments: food, distributors and logistics operators.

**STACKABLE** 

TEMPERATURE VARIATIONS

OIL RESISTANT

| BOTTLE CRATE<br>LINE | LENGTH | WIDTH | HEIGHT | PESO (kg) | CAP. (litros)       | MATERIAL |
|----------------------|--------|-------|--------|-----------|---------------------|----------|
| BOTTLE CRATE         | 20,16  | 13,76 | 12,54  | 5,9       | 24 600ml<br>bottles | PEAD-UV  |