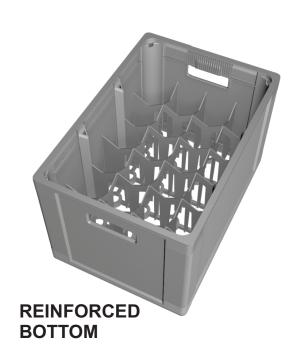

## BOTTLE CRATE

resistent - sustainable - inteligent

The Bottle Crate is an ideal solution for storing and transporting drinks. Developed with precision and care, it meets all standards and specifications applicable by the main players in the beverage industry, both in Brazil and on the global stage.

Best-selling product for the following segments: food, distributors and logistics operators.

**STACKABLE** 

TEMPERATURE VARIATIONS

OIL RESISTANT

| BOTTLE CRATE<br>LINE | LENGTH | WIDTH | HEIGHT | PESO (kg) | CAP. (litros)       | MATERIAL |
|----------------------|--------|-------|--------|-----------|---------------------|----------|
| BOTTLE CRATE         | 20,16  | 13,76 | 12,54  | 5,9       | 24 600ml<br>bottles | PEAD-UV  |