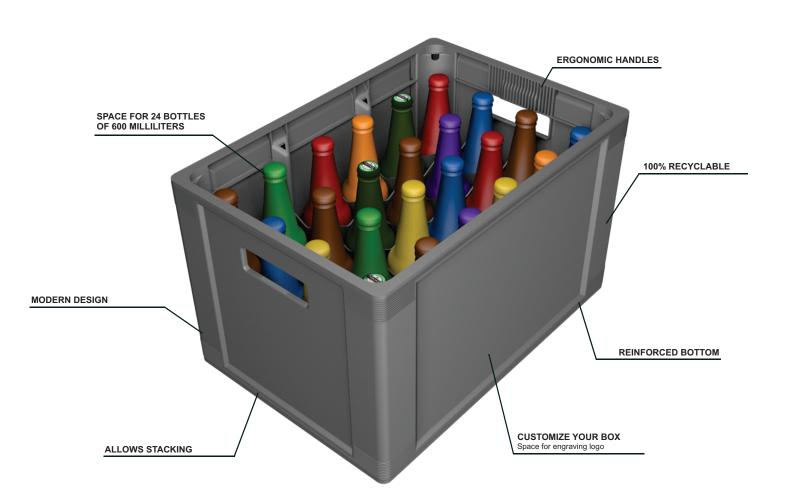

## BOTTLE CRATE

resistent - sustainable - inteligent

The Bottle Crate is an ideal solution for storing and transporting drinks. Developed with precision and care, it meets all standards and specifications applicable by the main players in the beverage industry, both in Brazil and on the global stage.

Best-selling product for the following segments: food, distributors and logistics operators.

**STACKABLE** 

TEMPERATURE VARIATIONS

OIL RESISTANT

| BOTTLE CRATE<br>LINE | LENGTH | WIDTH | HEIGHT | PESO (kg) | CAP. (litros)       | MATERIAL |
|----------------------|--------|-------|--------|-----------|---------------------|----------|
| BOTTLE CRATE         | 20,16  | 13,76 | 12,54  | 5,9       | 24 600ml<br>bottles | PEAD-UV  |