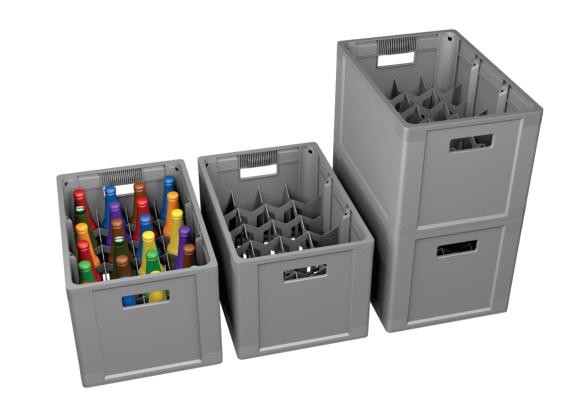

Best-selling product for the following segments: food, distributors and logistics operators.

**STACKABLE** 

TEMPERATURE VARIATIONS

OIL RESISTANT

| BOTTLE CRATE<br>LINE | LENGTH | WIDTH | HEIGHT | PESO (kg) | CAP. (litros)       | MATERIAL |
|----------------------|--------|-------|--------|-----------|---------------------|----------|
| BOTTLE CRATE         | 20,16  | 13,76 | 12,54  | 5,9       | 24 600ml<br>bottles | PEAD-UV  |