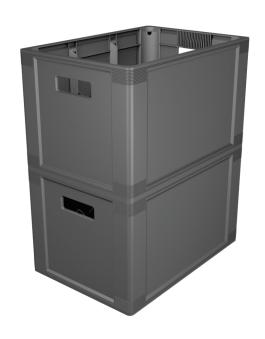

Best-selling product for the following segments: food, distributors and logistics operators.

**STACKABLE** 

TEMPERATURE VARIATIONS

OIL RESISTANT

| BOTTLE CRATE<br>LINE | LENGTH | WIDTH | HEIGHT | PESO (kg) | CAP. (litros)       | MATERIAL |
|----------------------|--------|-------|--------|-----------|---------------------|----------|
| BOTTLE CRATE         | 20,16  | 13,76 | 12,54  | 5,9       | 24 600ml<br>bottles | PEAD-UV  |